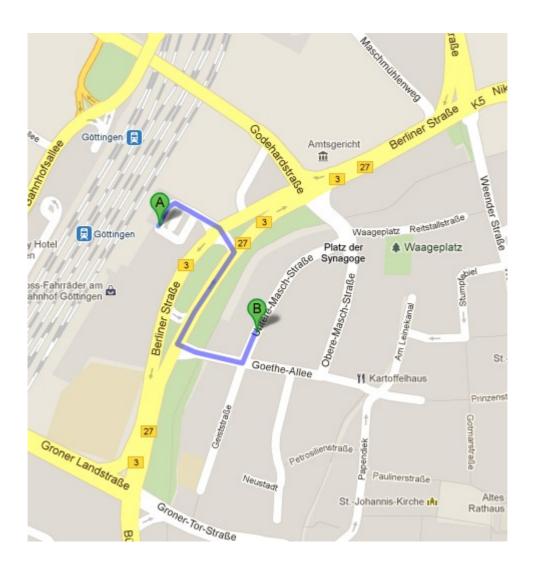

## From Göttingen Train Station to Hotel Hannover

Hotel Stadt Hannover Goethe-Allee 21 D - 37073 Göttingen

### Directions:

- Leave the train station by the main entrance and go right to the Berliner Straße.
- After 300 meters take a left into the Goethe-Allee.
- After 100 meters you make a left turn into the Untere-Masch-Straße.