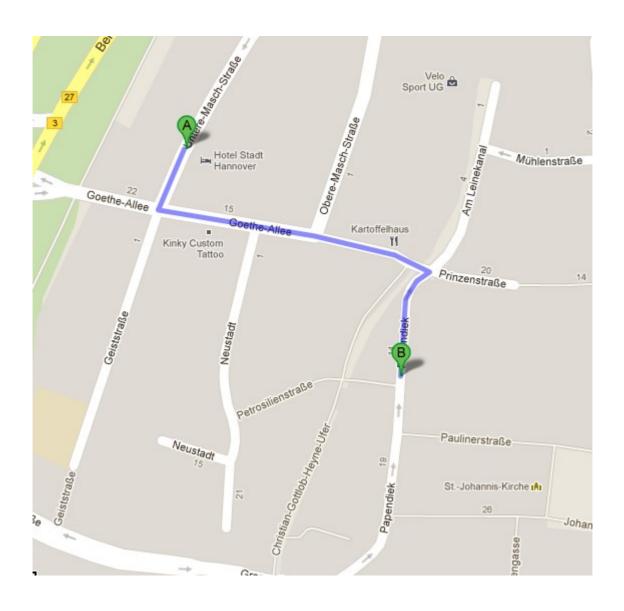

# From Hotel Hannover to the Heyne Haus

Heyne-Haus Papendiek 16 37073 Göttingen

#### Directions:

- Go to the south west and turn into the Goethe Allee.
- Take a left and follow the street for 200 meters.
- After having crossed the bridge take a right and turn into the Papendiek.