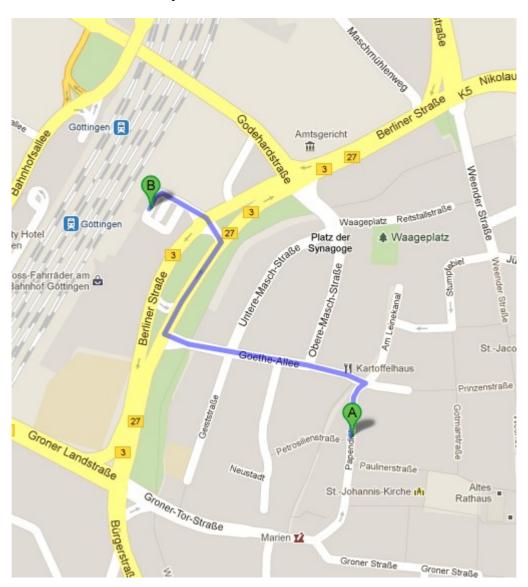

## From the Heyne Haus to the Göttingen train station

#### Directions:

- Go to the north and turn left into the Goethe Allee.
- After 300 meters you take a right into the Berliner Straße.
- After 150 meters you take a left back to the train station.